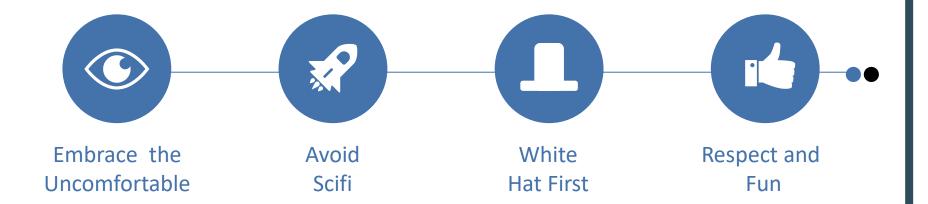

YOU HAVE BEEN SELECTED TO PLAY MEGATREND MASHUP

#### IN THIS TIME YOU WILL:









### Face an Issue

DRAW A PROBLEM CARD







# Gain Knowledge

DRAW 6 MEGATREND CARDS PER TEAM, READ THEM

TIME TO COMPLETE MISSION: 2 MINUTES







# Share Knowledge

SHARE WHAT YOU HAVE LEARNT WITH THE TEAM, PLACE THE CARDS IN A CENTRAL POOL

TIME TO COMPLETE MISSION: 4 MINUTES





### **During your mission**

#### **KEEP IN MIND THE FOLLOWING:**









# What the future looks like

**CHOOSE 2-3 TRENDS AS A TEAM AND MASH THEM TOGETHER TO SOLVE THE PROBLEM** 

TIME TO COMPLETE MISSION: 15 MINUTES







## How we get there

WRITE AND/OR DRAW A STORYBOARD WITH COMMENTARY

TIME TO COMPLETE MISSION: 10 MINUTES







# Why would we do this

### DESCRIBE THE VALUE AND THE OBSTACLES

TIME TO COMPLETE MISSION: 10 MINUTES